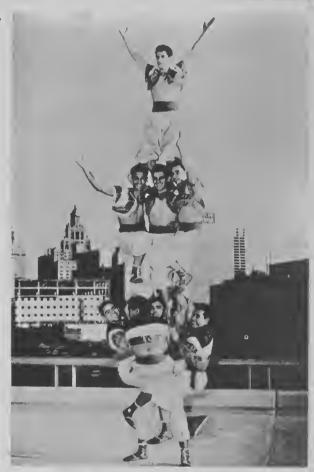

### THE KAYARTS

The Kayarts specialize in head balancing on ladders and one arm balancing. They have a great balancing number that is one of the highlights of their performance—a ladder walkover combined with foot-to-head balancing.